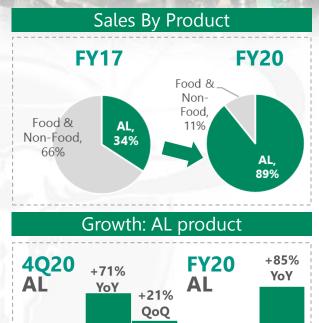

#### **Total sales by business segment**

THB 17,231m (+15% YoY)

#### Overseas sales of own branded products by region

FY20 sales of branded own product:

THB 8,098m (+15% YoY)