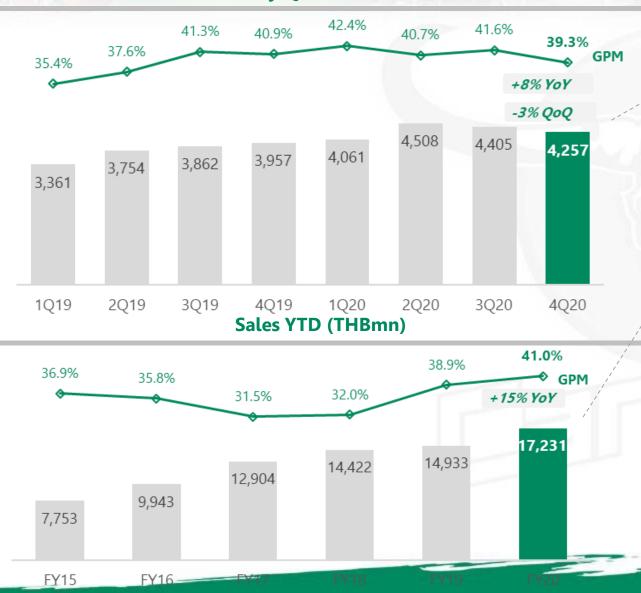

## **TOTAL SALES**

#### Sales by Quarter (THBmn)

#### **TOTAL SALES**

**B** 17,231mn +15%YoY

PY: \$ 14,933mn

# Statement of comprehensive income

| Unit: THB million                                    | 2017   | 2018   | 2019   | 2020   | Change  | 2019   | 2020   | 4Q2019 | 3Q2020 | 4Q2020 | Change  | Change | 4Q2020 |
|------------------------------------------------------|--------|--------|--------|--------|---------|--------|--------|--------|--------|--------|---------|--------|--------|
|                                                      |        | (Adj.) |        |        | YoY     | %sales | %sales |        |        |        | YoY     | QoQ    | %sales |
| Revenue from sales                                   | 12,904 | 14,422 | 14,933 | 17,231 | 15.4%   | 100.0% | 100.0% | 3,957  | 4,405  | 4,257  | 7.6%    | -3.4%  | 100.0% |
| Costs of goods sold                                  | 8,840  | 9,813  | 9,123  | 10,173 | 11.5%   | 61.1%  | 59.0%  | 2,339  | 2,575  | 2,585  | 10.5%   | 0.4%   | 60.7%  |
| Gross profits                                        | 4,065  | 4,609  | 5,810  | 7,058  | 21.5%   | 38.9%  | 41.0%  | 1,617  | 1,831  | 1,671  | 3.3%    | -8.7%  | 39.3%  |
| Selling expenses                                     | 2,379  | 2,520  | 1,968  | 1,915  | -2.7%   | 13.2%  | 11.1%  | 468    | 479    | 466    | -0.6%   | -2.9%  | 10.9%  |
| G&A expenses                                         | 741    | 772    | 785    | 965    | 23.0%   | 5.3%   | 5.6%   | 218    | 239    | 204    | -6.3%   | -14.8% | 4.8%   |
| Operating profits                                    | 945    | 1,317  | 3,058  | 4,178  | 36.6%   | 20.5%  | 24.2%  | 931    | 1,112  | 1,002  | 7.6%    | -9.9%  | 23.5%  |
| Other incomes                                        | 164    | 135    | 117    | 151    | 29.2%   | 0.8%   | 0.9%   | 33     | 72     | 22     | -34.5%  | -70.1% | 0.5%   |
| Other expenses                                       | -      | 16     | 12     | -      | -100.0% | 0.1%   |        | - 21   | -      | -      | -100.0% | -      | -      |
| EBIT                                                 | 1,109  | 1,435  | 3,163  | 4,329  | 36.9%   | 21.2%  | 25.1%  | 986    | 1,184  | 1,024  | 3.8%    | -13.6% | 24.0%  |
| EBITDA                                               | 1,372  | 1,899  | 3,697  | 4,998  | 35.2%   | 24.8%  | 29.0%  | 1,120  | 1,351  | 1,194  | 6.7%    | -11.6% | 28.1%  |
| Interest incomes                                     |        |        | 2      | 4      | 166.6%  | 0.0%   | 0.0%   |        |        |        |         |        |        |
| Interest expenses                                    | 48     | 107    | 133    | 107    | -19.5%  | 0.9%   | 0.6%   | 31     | 21     | 23     | -26.1%  | 6.6%   | 0.5%   |
| EBT                                                  | 1,061  | 1,329  | 3,032  | 4,227  | 39.4%   | 20.3%  | 24.5%  | 955    | 1,163  | 1,001  | 4.8%    | -13.9% | 23.5%  |
| Income tax expenses                                  | 261    | 368    | 564    | 667    | 18.3%   | 3.8%   | 3.9%   | 161    | 191    | 132    | -18.2%  | -30.8% | 3.1%   |
| Net profits for the period                           | 801 *  | 960    | 2,468  | 3,559  | 44.2%   | 16.5%  | 20.7%  | 795    | 972    | 869    | 9.2%    | -10.6% | 20.4%  |
| Net profits attributed to the Company's shareholders | 1,246  | 1,159  | 2,506  | 3,525  | 40.6%   | 16.8%  | 20.5%  | 803    | 970    | 873    | 8.8%    | -9.9%  | 20.5%  |