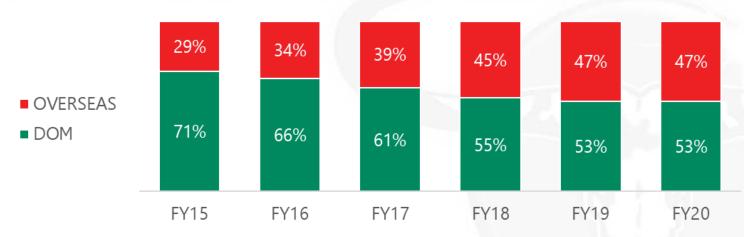

### **Domestic and international business overview**

Increasing presence in the international market to drive growth

#### Sales breakdown

Established overseas
business diversifies
dependence on Thailand