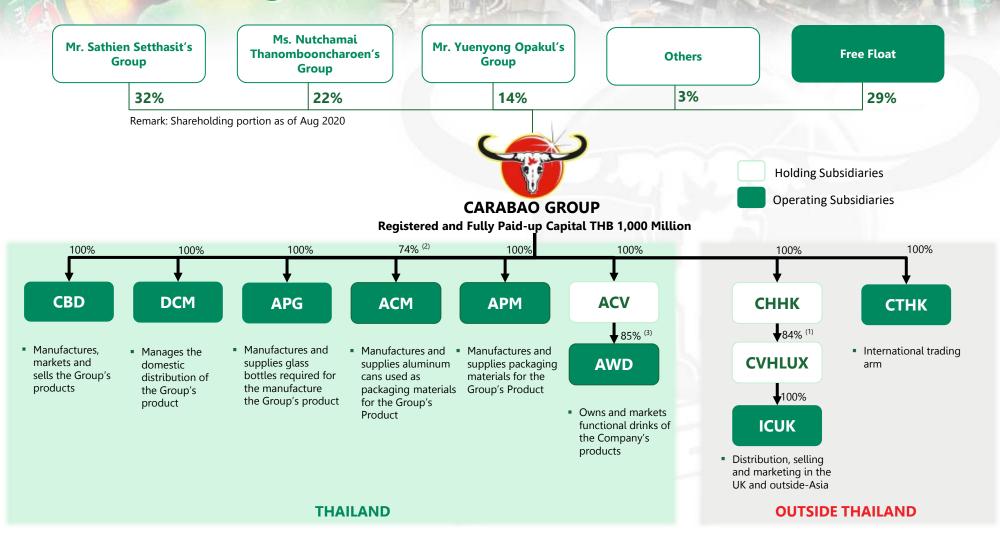

## **Shareholding structure**

creator and owner.

Note: (1) CBG's shareholding in CVHLUX increased from 51.0% to 84.3% effectively on 8 January 2018 due to exercising the right offerings of CVHLUX and converting shareholders' loans to equity, in accordance with the Change of Overseas Subsidiaries' Capital Structure transaction

- (2) The 26% remaining portion of ACM is held by SHOWA DENKO Group, a Japanese business partner
- (3) The 15% remaining portion of AWD is held by Mr. Vuthithorn Milintachinda, commonly known as "WOODY", a public figure and media content