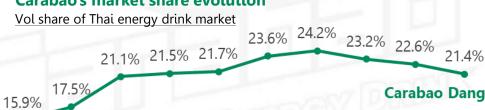

#### Carabao's market share evolution<sup>1</sup>

2011 2012 2013 2014 2015 2016 2017 2018 2019 2020

#### **Business overview**

- Founded in 2001 as a partnership between 3 founders one of which is the leading singer of Carabao (Thai legendary folk band), the Carabao Group is now the 2<sup>nd</sup> largest energy drink company in Thailand with 21.4% market share<sup>1</sup>
- Its main product, Carabao Energy Drink, is packaged into amber glass bottles or aluminum cans. Other branded products include bottled water, coffee, Carabao Sport electrolyte drink.
- Vertically integrated business model CBG manufactures and distributes its own products, while excess distribution is maximized by distributing 3<sup>rd</sup> party products
- Carabao has strong in-house production capabilities of glass bottle, and aluminum can (production commenced in late Q4 2018)
- Started to diversify product portfolio into functional drink segment by launching WOODY C+ Lock in Mar'20
- Strong local distribution channel with presence in both traditional and modern channels
  - Over 50 first tier agents