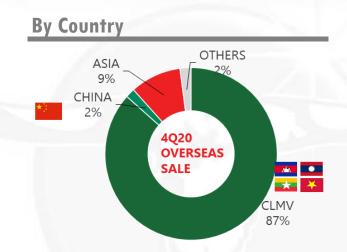

### **BRANDED OWN - OVERSEAS**

Overseas 4Q20's drop YoY and QoQ mainly due to the impact of an unseasonal, flash flooding in Cambodia occured in October

| THB mn                | 5Y-CAGR | FY15  | FY16  | FY17  | FY18  | FY19  | FY20  | %YoY       | 4Q19  | 3Q20  | 4Q20  | %YoY | %QoQ |
|-----------------------|---------|-------|-------|-------|-------|-------|-------|------------|-------|-------|-------|------|------|
| CLMV                  | 30%     | 1,878 | 2,546 | 3,293 | 5,498 | 5,901 | 6,875 | 17%        | 1,709 | 1,656 | 1,450 | -15% | -12% |
| CHINA                 | 0%      | -     | -     | 1,019 | 590   | 494   | 385   | -22%       | 85    | 133   | 29    | -65% | -78% |
| ASIA                  | 16%     | 332   | 718   | 487   | 229   | 579   | 695   | 20%        | 79    | 203   | 160   | 102% | -21% |
| OTHERS                | 17%     | 66    | 93    | 224   | 157   | 84    | 142   | 70%        | 4     | 56    | 35    | 838% | -37% |
| <b>TOTAL Overseas</b> | 29%     | 2,276 | 3,356 | 5,023 | 6,474 | 7,058 | 8,098 | <i>15%</i> | 1,877 | 2,048 | 1,674 | -11% | -18% |
|                       |         |       |       |       |       |       |       |            |       |       |       |      |      |

| % of total overseas   | FY15 | FY16 | FY17 | FY18 | FY19 | FY20 | 4Q19 | 3Q20_ | 4Q20 |  |
|-----------------------|------|------|------|------|------|------|------|-------|------|--|
| CLMV                  | 83%  | 76%  | 66%  | 85%  | 84%  | 85%  | 91%  | 81%   | 87%  |  |
| CHINA                 | -    | -    | 20%  | 9%   | 7%   | 5%   | 5%   | 6%    | 2%   |  |
| ASIA                  | 15%  | 21%  | 10%  | 4%   | 8%   | 9%   | 4%   | 10%   | 10%  |  |
| OTHERS                | 3%   | 3%   | 4%   | 2%   | 1%   | 2%   | 0%   | 3%    | 2%   |  |
| <b>TOTAL Overseas</b> | 100% | 100% | 100% | 100% | 100% | 100% | 100% | 100%  | 100% |  |
|                       |      |      |      |      |      |      |      |       |      |  |