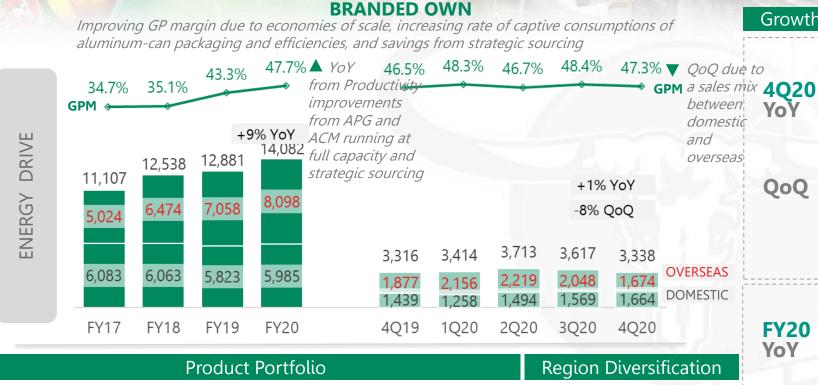

### **BRANDED OWN**

DOM

Growth: DOM vs Overseas

16%

6%

QoQ

-11%

-18%

#### Overseas sales of own branded products by region

FY20 sales of branded own product:

THB 8,098m (+15% YoY)