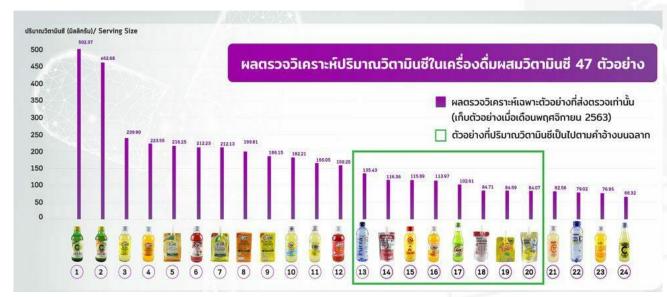

## **BUSINESS UPDATES**

**Woody C+ Lock** containing the highest vitamin C when served, out of 47 samples, according to the test results revealed by **Foundation For Consumers, Thailand.** 