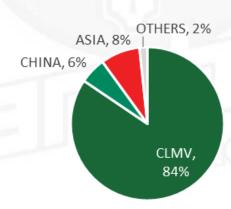

#### Overseas sales of own branded products by region

FY20 sales of branded own product:

THB 8,098m (+15% YoY)