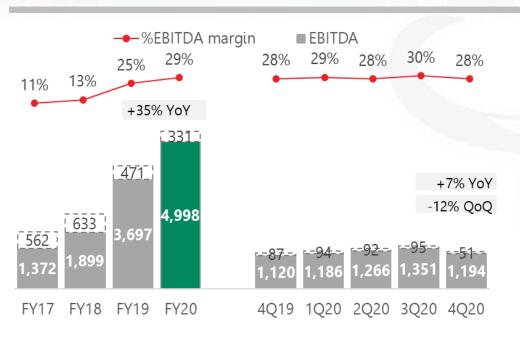

### **Consolidated EBITDA & Debt Profile**

#### **Consolidated EBITDA (THBmn)**

FY20 Continued improvement in gross margins from the full-year 100% utilization of ACM and reduction in sponsorship fees as per schedule

Improving gross margins from ACM, an aluminum can production facility establishment which rapidly reached 100% utilization rate withing a year, continue improvements in ICUK's spending control and reduction in sponsorship fees

 ${\it Efficiency in controlling ICUK's trade spendings}.$ 

**FY19** 

**FY18** 