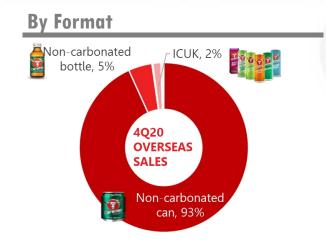

### **BRANDED OWN - OVERSEAS**

Overseas 4Q20's drop YoY and QoQ mainly due to the impact of an unseasonal, flash flooding in Cambodia occured in October

| THB mn                | 5Y-CAGR | FY15  | FY16  | FY17  | FY18  | FY19  | FY20  | %YoY       | 4Q19  | 3Q20  | 4Q20  | %YoY | %QoQ |
|-----------------------|---------|-------|-------|-------|-------|-------|-------|------------|-------|-------|-------|------|------|
| CLMV                  | 30%     | 1,878 | 2,546 | 3,293 | 5,498 | 5,901 | 6,875 | 17%        | 1,709 | 1,656 | 1,450 | -15% | -12% |
| CHINA                 | 0%      | -     | -     | 1,019 | 590   | 494   | 385   | -22%       | 85    | 133   | 29    | -65% | -78% |
| ASIA                  | 16%     | 332   | 718   | 487   | 229   | 579   | 695   | 20%        | 79    | 203   | 160   | 102% | -21% |
| OTHERS                | 17%     | 66    | 93    | 224   | 157   | 84    | 142   | 70%        | 4     | 56    | 35    | 838% | -37% |
| <b>TOTAL Overseas</b> | 29%     | 2,276 | 3,356 | 5,023 | 6,474 | 7,058 | 8,098 | <i>15%</i> | 1,877 | 2,048 | 1,674 | -11% | -18% |
|                       |         |       |       |       |       |       |       |            |       |       |       |      |      |

| % of total overseas   | FY15 | FY16 | FY17 | FY18 | FY19 | FY20 | 4Q19 | 3Q20_ | 4Q20 |  |
|-----------------------|------|------|------|------|------|------|------|-------|------|--|
| CLMV                  | 83%  | 76%  | 66%  | 85%  | 84%  | 85%  | 91%  | 81%   | 87%  |  |
| CHINA                 | -    | -    | 20%  | 9%   | 7%   | 5%   | 5%   | 6%    | 2%   |  |
| ASIA                  | 15%  | 21%  | 10%  | 4%   | 8%   | 9%   | 4%   | 10%   | 10%  |  |
| OTHERS                | 3%   | 3%   | 4%   | 2%   | 1%   | 2%   | 0%   | 3%    | 2%   |  |
| <b>TOTAL Overseas</b> | 100% | 100% | 100% | 100% | 100% | 100% | 100% | 100%  | 100% |  |
|                       |      |      |      |      |      |      |      |       |      |  |