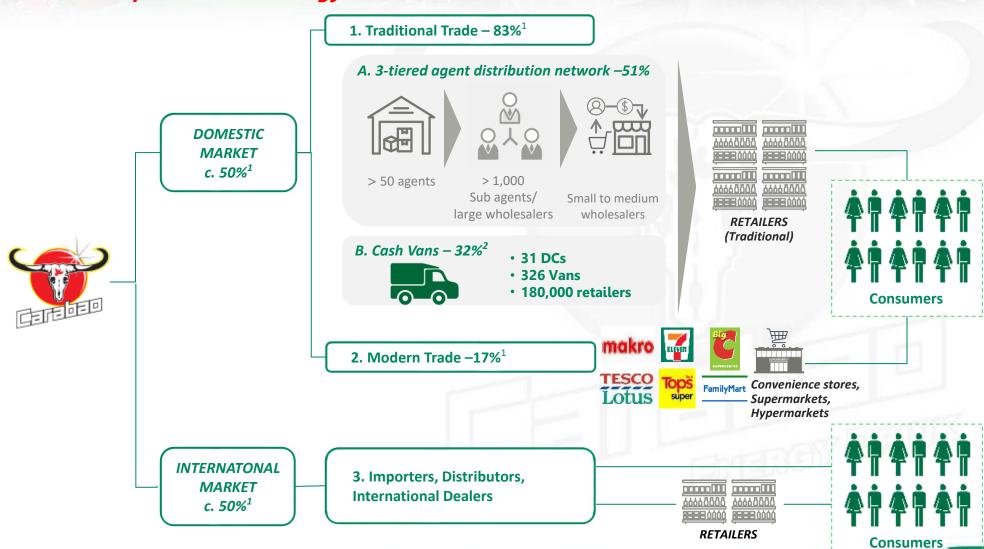

#### **Business overview**

- Founded in 2001 as a partnership between 3 founders one of which is the leading singer of Carabao (Thai legendary folk band), the Carabao Group is now the 2<sup>nd</sup> largest energy drink company in Thailand with 21.4% market share<sup>1</sup>
- Its main product, Carabao Energy Drink, is packaged into amber glass bottles or aluminum cans. Other branded products include bottled water, coffee, Carabao Sport electrolyte drink.
- Vertically integrated business model CBG manufactures and distributes its own products, while excess distribution is maximized by distributing 3<sup>rd</sup> party products
- Carabao has strong in-house production capabilities of glass bottle, and aluminum can (production commenced in late Q4 2018)
- Started to diversify product portfolio into functional drink segment by launching WOODY C+ Lock in Mar'20
- Strong local distribution channel with presence in both traditional and modern channels
  - Over 50 first tier agents

Carabao Cup

- 31 distribution centers across Thailand
- >300 cash vans –direct distribution- covering c.180,000 retailers
- Successfully tapped into global markets
  - Strong presence in international markets including Cambodia,
     Myanmar, Vietnam, Laos and other countries
  - Opportunities in new export markets thanks to the fame of

## Comprehensive distribution network

Strong local distribution network covering both modern and traditional channels with unique cash van strategy

Note: (1) Sales Figure, Dec'20