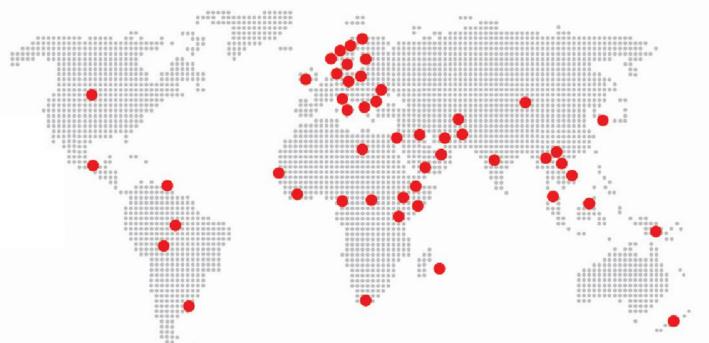

### **Domestic and international business overview**

Increasing presence in the international market to drive growth

# Overseas presence

| LUNOFL         |
|----------------|
| United Kingdom |
| Netherlands    |
| Germany        |
| Greece         |
| Bulgaria       |
| Poland         |
| Italy          |

Malta Azerbaijan Czech Republic Denmark Estonia Norway Sweden

#### ASIA Afghanistan Yemen Israel China Cambodia Myanmar Vietnam

Laos Brunei South Korea Malaysia United Arab Emirates India Iran

#### **AFRICA** Nigeria Africa South Africa Senegal Ghana Mauritius Djibouti Somalia Libya Pakistan Kenya

NORTH AMERICA **OCEANIA** USA Australia Mexico Tonga **SOUTH AMERICA** Brazil

Uruguay

Bolivia

### Papua New Guinea Trinidad