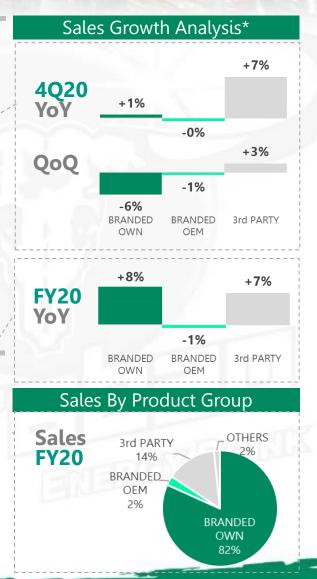

# **BRANDED by OEM & DISTRIBUTION for 3rd PARTY**

#### **Total sales by business segment**

THB 17,231m (+15% YoY)