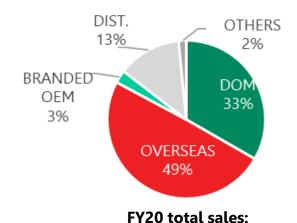

#### **Total sales by business segment**

THB 17,231m (+15% YoY)

#### Overseas sales of own branded products by region

FY20 sales of branded own product:

THB 8,098m (+15% YoY)