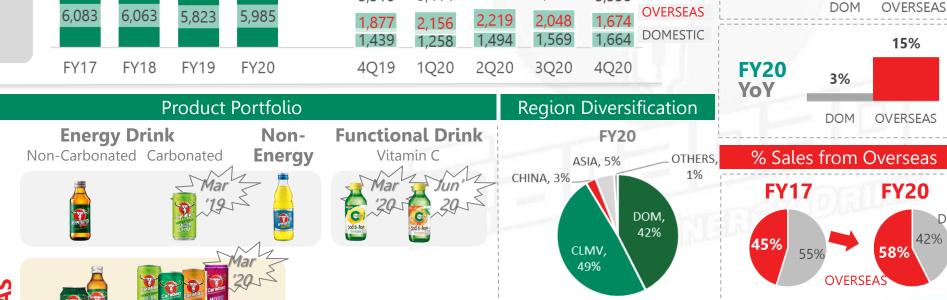

### **BRANDED OWN - OVERSEAS**

Overseas 4Q20's drop YoY and QoQ mainly due to the impact of an unseasonal, flash flooding in Cambodia occured in October

| THB mn                | 5Y-CAGR | FY15  | FY16  | FY17  | FY18  | FY19  | FY20  | %YoY       | 4Q19  | 3Q20  | 4Q20  | %YoY | %QoQ |
|-----------------------|---------|-------|-------|-------|-------|-------|-------|------------|-------|-------|-------|------|------|
| CLMV                  | 30%     | 1,878 | 2,546 | 3,293 | 5,498 | 5,901 | 6,875 | 17%        | 1,709 | 1,656 | 1,450 | -15% | -12% |
| CHINA                 | 0%      | -     | -     | 1,019 | 590   | 494   | 385   | -22%       | 85    | 133   | 29    | -65% | -78% |
| ASIA                  | 16%     | 332   | 718   | 487   | 229   | 579   | 695   | 20%        | 79    | 203   | 160   | 102% | -21% |
| OTHERS                | 17%     | 66    | 93    | 224   | 157   | 84    | 142   | 70%        | 4     | 56    | 35    | 838% | -37% |
| <b>TOTAL Overseas</b> | 29%     | 2,276 | 3,356 | 5,023 | 6,474 | 7,058 | 8,098 | <i>15%</i> | 1,877 | 2,048 | 1,674 | -11% | -18% |
|                       |         |       |       |       |       |       |       |            |       |       |       |      |      |

| % of total overseas   | FY15 | FY16 | FY17 | FY18 | FY19 | FY20 | 4Q19 | 3Q20_ | 4Q20 |  |
|-----------------------|------|------|------|------|------|------|------|-------|------|--|
| CLMV                  | 83%  | 76%  | 66%  | 85%  | 84%  | 85%  | 91%  | 81%   | 87%  |  |
| CHINA                 | -    | -    | 20%  | 9%   | 7%   | 5%   | 5%   | 6%    | 2%   |  |
| ASIA                  | 15%  | 21%  | 10%  | 4%   | 8%   | 9%   | 4%   | 10%   | 10%  |  |
| OTHERS                | 3%   | 3%   | 4%   | 2%   | 1%   | 2%   | 0%   | 3%    | 2%   |  |
| <b>TOTAL Overseas</b> | 100% | 100% | 100% | 100% | 100% | 100% | 100% | 100%  | 100% |  |
|                       |      |      |      |      |      |      |      |       |      |  |

### **Domestic and international business overview**

Increasing presence in the international market to drive growth

#### Sales breakdown

Established overseas
business diversifies
dependence on Thailand