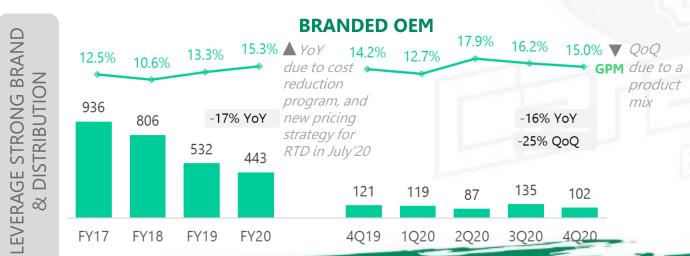

| % of total overseas   | FY15 | FY16 | FY17 | FY18 | FY19 | FY20 | 4Q19 | 3Q20_ | 4Q20 |  |
|-----------------------|------|------|------|------|------|------|------|-------|------|--|
| CLMV                  | 83%  | 76%  | 66%  | 85%  | 84%  | 85%  | 91%  | 81%   | 87%  |  |
| CHINA                 | -    | -    | 20%  | 9%   | 7%   | 5%   | 5%   | 6%    | 2%   |  |
| ASIA                  | 15%  | 21%  | 10%  | 4%   | 8%   | 9%   | 4%   | 10%   | 10%  |  |
| OTHERS                | 3%   | 3%   | 4%   | 2%   | 1%   | 2%   | 0%   | 3%    | 2%   |  |
| <b>TOTAL Overseas</b> | 100% | 100% | 100% | 100% | 100% | 100% | 100% | 100%  | 100% |  |
|                       |      |      |      |      |      |      |      |       |      |  |

# **BRANDED by OEM & DISTRIBUTION for 3rd PARTY**









### **Consolidated EBITDA & Debt Profile**

#### **Consolidated EBITDA (THBmn)**



FY20 Continued improvement in gross margins from the full-year 100% utilization of ACM and reduction in sponsorship fees as per schedule

Improving gross margins from ACM, an aluminum can production facility establishment which rapidly reached 100% utilization rate withing a year, continue improvements in ICUK's spending control and reduction in sponsorship fees

 ${\it Efficiency in controlling ICUK's trade spendings}.$ 

**FY19** 

**FY18** 

#### **Consolidated Debt Profile**



# Statement of financial position

| STATEMENT OF FINANCIAL I        | POSITION |        |                                                  |        | Unit: TH | B million |
|---------------------------------|----------|-----