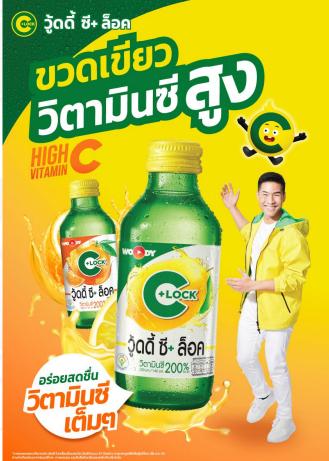

## **BUSINESS UPDATES**

**Woody C+ Lock** containing the highest vitamin C when served, out of 47 samples, according to the test results revealed by **Foundation For Consumers, Thailand.** 