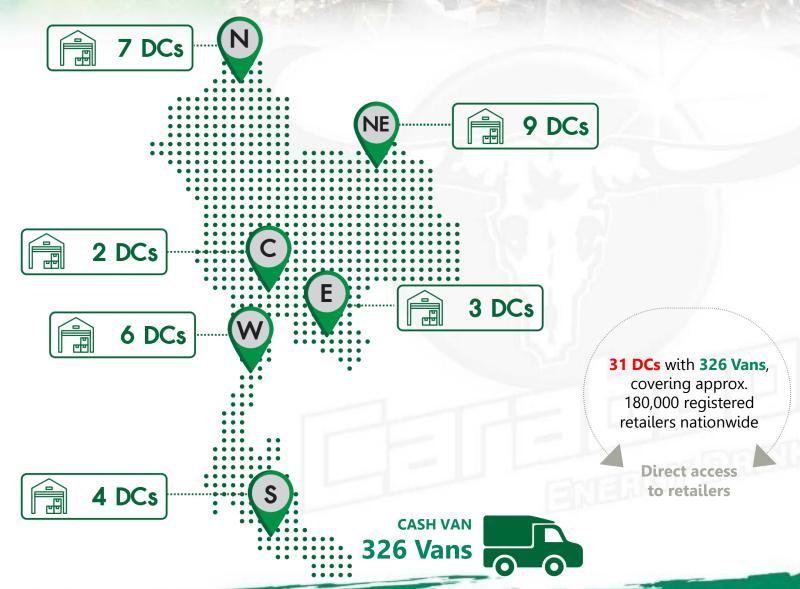

Carabao Cup

- 31 distribution centers across Thailand
- >300 cash vans –direct distribution- covering c.180,000 retailers
- Successfully tapped into global markets
  - Strong presence in international markets including Cambodia,
     Myanmar, Vietnam, Laos and other countries
  - Opportunities in new export markets thanks to the fame of

## Cash van & distribution center (DC) nationwide

An instructive fleet to push new products onto the shelf of small retailers